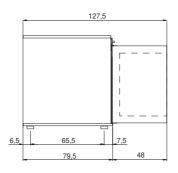

## **Technical data**

| Number of pans:            | 16                  |
|----------------------------|---------------------|
| Pans size (mm):            | EN 600x400 - GN 1/1 |
| Tray centre distance (mm): | 75                  |
| Dimensions (mm):           | 995 x 811 x 830     |
| Net weight (kg):           | 69                  |
| Volume (m3):               | 0,670               |
| Electric power (kW):       | 2                   |
| Voltage (V):               | 220-240             |
| Power supply (A):          | 9,5                 |
| Phases:                    | 1N                  |
| Cable section (mmq):       | 3G1,5               |
| Frequency (Hz):            | 50-60               |
| Packing dimensions (mm):   | 1035 x 855 x 986    |
| Gross weight (kg):         | 78                  |
| Gross volume (m3):         | 0,873               |

## **Technical draw**

Electric connection

In order to constantly offer the best possible products we reserve the right to make changes on technical specifications without incurring any obligation for equipment previously or subsequently sold.