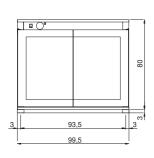

## **Technical data**

| Number of pans:            | 16                  |
|----------------------------|---------------------|
| Pans size (mm):            | EN 600x400 - GN 1/1 |
| Tray centre distance (mm): | 75                  |
| Dimensions (mm):           | 995 x 811 x 830     |
| Net weight (kg):           | 69                  |
| Volume (m3):               | 0,670               |
| Electric power (kW):       | 2                   |
| Voltage (V):               | 220-240             |
| Power supply (A):          | 9,5                 |
| Phases:                    | 1N                  |
| Cable section (mmq):       | 3G1,5               |
| Frequency (Hz):            | 50-60               |
| Packing dimensions (mm):   | 1035 x 855 x 986    |
| Gross weight (kg):         | 78                  |
| Gross volume (m3):         | 0,873               |

## **Technical draw**

Electric connection

In order to constantly offer the best possible products we reserve the right to make changes on technical specifications without incurring any obligation for equipment previously or subsequently sold.