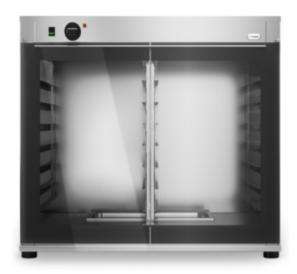

Electric proofer capacity 8+8 trays GN 1/1 or pastry 400X600 mm. Chamber made of stainless. Heating through high efficiency coated heating elements. Universal grid shelves (Gastronorm and pastry) with distance between trays of 74 mm. Manual temperature control (0-50 °C). On/off switch. Hinged glass doors. Removable water container for humidification located on the bottom of the chamber. Electric power 2 Kwatt - 220-240/1+G-50/60 Hz.